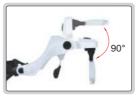

adjustable holder angle

adjustable lens and LED angle

moveable lens for focus

interchangeable lenses

2 pcs LED