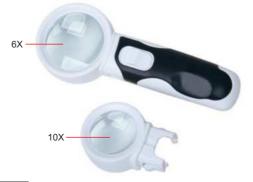

#### **MAGNIFIER WITH TWO LENSES**

24

- Interchangeable lenses
- Powered by 3 pcs AAA batteries (included)

7522-610

| Code     | Lens number | Magnification | Lens diameter (ØD) |
|----------|-------------|---------------|--------------------|
| 7522-610 | 2 pcs       | 6X            | 50mm               |
|          |             | 10X           | 37mm               |