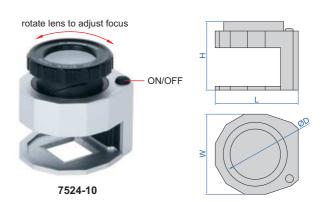

#### **MAGNIFIER WITH ILLUMINATION**

Glass lens

24

- Powered by 3xAG7 batteries
- 3 pcs LED and 3 pcs UV
- Base with scale, graduation: 0.5mm, 1/16"

| Code    | Magnification | Lens diameter (ØD) | L    | Н    | W    |
|---------|---------------|--------------------|------|------|------|
| 7524-10 | 10X           | Ø30mm              | 60mm | 50mm | 56mm |