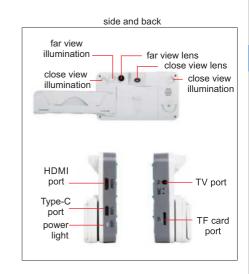

#### side and back

24

#### DIGITAL MAGNIFIER CODE 7526-D5

- 720P60 (close view) and 1080P30 (far view) cameras
- Double autofocus
- 26 color modes can be switched to meet the needs of different people
- Adopt folding bracket
- Detachable handle design, suitable for left-handed or right-handed use
- TV and HDMI ports to TV and display
- Automatic shutdown after 3 minutes