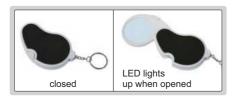

#### FOLDING MAGNIFIER WITH ILLUMINATION

- Resin lens
- Powered by 2xCR1620 batteries (included)
- LED lights up automatically when opened

| Code   | Magnification | Lens diameter (ØD) |
|--------|---------------|--------------------|
| 7514-1 | 2.5X          | Ø45mm              |