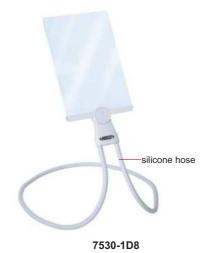

#### **MAGNIFIER**

using on table

- Resin lens
- Silicone hose can be shaped according to needs
- Can be used on table or hanging around neck

| Code     | Magnification | Lens size |
|----------|---------------|-----------|
| 7530-1D8 | 1.8X          | 180×120mm |