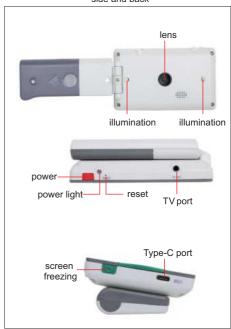

#### side and back

24

#### DIGITAL MAGNIFIER CODE 7526-D5

- 720P60 (close view) and 1080P30 (far view) cameras
- Double autofocus
- 26 color modes can be switched to meet the needs of different people
- Adopt folding bracket
- Detachable handle design, suitable for left-handed or right-handed use
- TV and HDMI ports to TV and display
- Automatic shutdown after 3 minutes

#### **SPECIFICATION**

| Screen size              | 5 inch                                                                                                                                                                                                                                                                                                                                                                                                                             |  |
|--------------------------|------------------------------------------------------------------------------------------------------------------------------------------------------------------------------------------------------------------------------------------------------------------------------------------------------------------------------------------------------------------------------------------------------------------------------------|--|
| Screen resolution        | 800×480                                                                                                                                                                                                                                                                                                                                                                                                                            |  |
| Magnification            | 2X-32X                                                                                                                                                                                                                                                                                                                                                                                                                             |  |
| Close view pixel         | 8M                                                                                                                                                                                                                                                                                                                                                                                                                                 |  |
| Far view pixel           | 8M                                                                                                                                                                                                                                                                                                                                                                                                                                 |  |
| Focus                    | manual/automatic                                                                                                                                                                                                                                                                                                                                                                                                                   |  |
| Color mode<br>(26 modes) | color mode, color enhancement mode, negative mode, monochrome mode, black on white, white on black, blue on white, white on blue, yellow on black, black on yellow, yellow on blue, blue on yellow, green on white, white on green, orange on white, white on orange, red on black, black on red, orange on black, black on orange, yellow on green, green on yellow, red on white, white on red, yellow on white, white on yellow |  |
| Line                     | horizontal and vertical red lines                                                                                                                                                                                                                                                                                                                                                                                                  |  |
| Function                 | screen freezing, image moving, photo playback, and high definition storage                                                                                                                                                                                                                                                                                                                                                         |  |
| Output                   | TV and HDMI                                                                                                                                                                                                                                                                                                                                                                                                                        |  |
| Storage                  | supports up to 32G TF card                                                                                                                                                                                                                                                                                                                                                                                                         |  |
| Charging port            | Type-C                                                                                                                                                                                                                                                                                                                                                                                                                             |  |
| Lithium battery          | 2500mAH (for 4 hours working)                                                                                                                                                                                                                                                                                                                                                                                                      |  |
| Dimension (LxWxH)        | 145×30×85mm (when the handle is folded)                                                                                                                                                                                                                                                                                                                                                                                            |  |
| Weight                   | 275g                                                                                                                                                                                                                                                                                                                                                                                                                               |  |