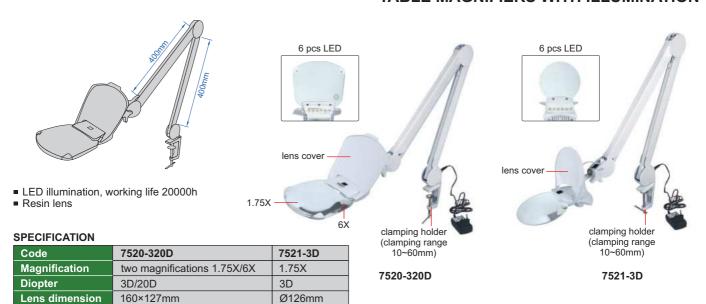

#### TABLE MAGNIFIERS WITH ILLUMINATION

# **CODE 7516-5D**

■ LED illumination, working life 20000h

Illumination

**Power supply** 

power: 6W, illumination: 550lm power adapter 12V, 1A

#### **SPECIFICATION**

| Magnification | 2.25X                          |
|---------------|--------------------------------|
| Diopter       | 5D                             |
| Lens diameter | Ø122mm                         |
| Illumination  | power: 7W, illumination: 420lm |
| Power supply  | 100~240V, 50~60Hz              |