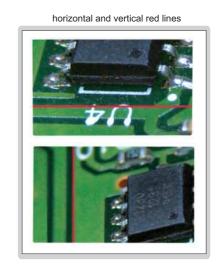

#### **SPECIFICATION**

| Screen size              | 5 inch                                                                                                                                                                                                                                                                                                                                                                                                                             |  |
|--------------------------|------------------------------------------------------------------------------------------------------------------------------------------------------------------------------------------------------------------------------------------------------------------------------------------------------------------------------------------------------------------------------------------------------------------------------------|--|
| Screen resolution        | 800×480                                                                                                                                                                                                                                                                                                                                                                                                                            |  |
| Magnification            | 2X-32X                                                                                                                                                                                                                                                                                                                                                                                                                             |  |
| Close view pixel         | 8M                                                                                                                                                                                                                                                                                                                                                                                                                                 |  |
| Far view pixel           | 8M                                                                                                                                                                                                                                                                                                                                                                                                                                 |  |
| Focus                    | manual/automatic                                                                                                                                                                                                                                                                                                                                                                                                                   |  |
| Color mode<br>(26 modes) | color mode, color enhancement mode, negative mode, monochrome mode, black on white, white on black, blue on white, white on blue, yellow on black, black on yellow, yellow on blue, blue on yellow, green on white, white on green, orange on white, white on orange, red on black, black on red, orange on black, black on orange, yellow on green, green on yellow, red on white, white on red, yellow on white, white on yellow |  |
| Line                     | horizontal and vertical red lines                                                                                                                                                                                                                                                                                                                                                                                                  |  |
| Function                 | screen freezing, image moving, photo playback, and high definition storage                                                                                                                                                                                                                                                                                                                                                         |  |
| Output                   | TV and HDMI                                                                                                                                                                                                                                                                                                                                                                                                                        |  |
| Storage                  | supports up to 32G TF card                                                                                                                                                                                                                                                                                                                                                                                                         |  |
| Charging port            | Type-C                                                                                                                                                                                                                                                                                                                                                                                                                             |  |
| Lithium battery          | 2500mAH (for 4 hours working)                                                                                                                                                                                                                                                                                                                                                                                                      |  |
| Dimension (LxWxH)        | 145×30×85mm (when the handle is folded)                                                                                                                                                                                                                                                                                                                                                                                            |  |
| Weight                   | 275g                                                                                                                                                                                                                                                                                                                                                                                                                               |  |