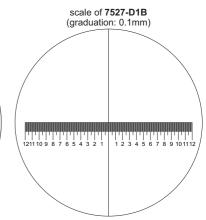

### **MEASURING MAGNIFIERS (WITH ILLUMINATION)**

7527-D1

- Base with scale
- With 5 white LED and 5 UV LED
- Charging port: Type-CWork for 1.5h after fully charged

base with scale 7527-D1 7527-D2 7527-D1B

| Code     | Magnification | Lens diameter (ØD) |
|----------|---------------|--------------------|
| 7527-D1  | 10X           | Ø30mm              |
| 7527-D2  | 10X           | Ø30mm              |
| 7527-D1B | 10X           | Ø30mm              |