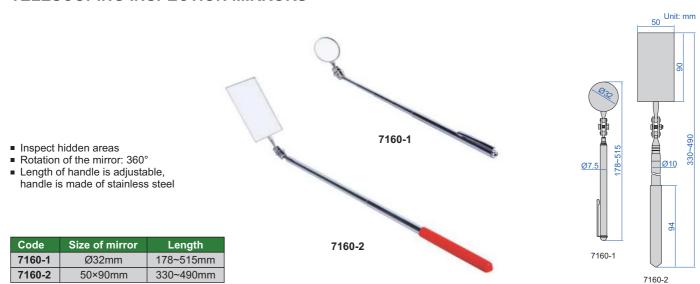

#### **TELESCOPING INSPECTION MIRRORS**

#### TELESCOPING INSPECTION MIRROR (WITH ILLUMINATION)

- Inspect hidden areas
- Head can bend and rotate
- Telescoping handle, made of stainless steel
- With two CR2032 batteries

| Code   | Size of mirror | Length    |
|--------|----------------|-----------|
| 7162-1 | 65×42mm        | 285~875mm |