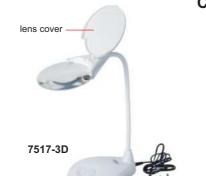

### TABLE MAGNIFIER WITH ILLUMINATION

**CODE 7517-3D** 

- Four steps brightness adjustment
- LED illumination, working life 20000h
- Resin lens

#### **SPECIFICATION**

| Magnification | 1.75X                          |  |
|---------------|--------------------------------|--|
| Diopter       | 3D                             |  |
| Lens diameter | Ø125mm                         |  |
| Illumination  | power: 3W, illumination: 260lm |  |
| Power supply  | power adapter 12V, 1A          |  |