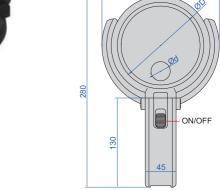

# **CODE 7516-5D**

■ LED illumination, working life 20000h

Illumination

**Power supply** 

power: 6W, illumination: 550lm power adapter 12V, 1A

#### **SPECIFICATION**

| Magnification | 2.25X                          |
|---------------|--------------------------------|
| Diopter       | 5D                             |
| Lens diameter | Ø122mm                         |
| Illumination  | power: 7W, illumination: 420lm |
| Power supply  | 100~240V, 50~60Hz              |