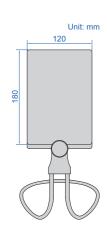

#### **MAGNIFIER**

using on table

- Resin lens
- Silicone hose can be shaped according to needs
- Can be used on table or hanging around neck

| Code     | Magnification | Lens size |
|----------|---------------|-----------|
| 7530-1D8 | 1.8X          | 180×120mm |