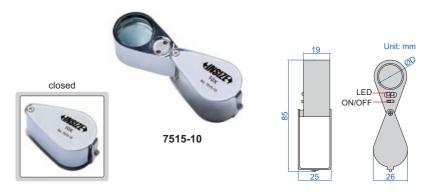

#### FOLDING MAGNIFIER WITH ILLUMINATION

■ Resin lens

 Powered by 3xLR927 batteries (included)

| Code    | Magnification | Lens diameter (ØD) |
|---------|---------------|--------------------|
| 7515-10 | 10X           | Ø21mm              |