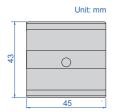

#### **MAGNIFIER WITH TWO LENSES**

24

- Interchangeable lenses
- Powered by 3 pcs AAA batteries (included)

7522-610

| Code     | Lens number | Magnification | Lens diameter (ØD) |
|----------|-------------|---------------|--------------------|
| 7522-610 | 2 pcs       | 6X            | 50mm               |
|          |             | 10X           | 37mm               |