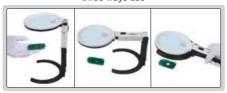

#### THREE WAYS MAGNIFIER WITH ILLUMINATION

#### three ways use

- Resin lens
- Powered by 2xAA batteries (included) or power adapter (110~240V, 50~60Hz)

| Code   | Magnification | Lens diameter (ØD/Ød) |
|--------|---------------|-----------------------|
| 7512-1 | 2X/4X         | Ø120mm/Ø28mm          |