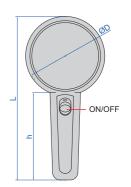

#### **MAGNIFIER WITH ILLUMINATION**

■ With 4 white LED, three levels brightness adjustment
Charging port: Type-C

| 85 | 85 | Ø0<br>—switch |
|----|----|---------------|
| 90 |    |               |

| Code   | Magnification | Lens<br>diameter (ØD) |
|--------|---------------|-----------------------|
| 7528-3 | 3X            | Ø70mm                 |

Unit: mm