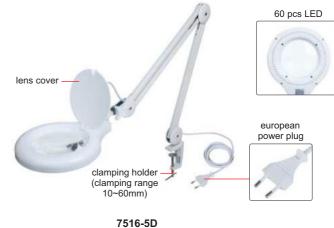

# **CODE 7516-5D**

■ LED illumination, working life 20000h

Illumination

**Power supply** 

power: 6W, illumination: 550lm power adapter 12V, 1A