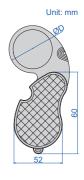

#### FOLDING MAGNIFIER WITH ILLUMINATION

- Resin lens
- Powered by 2xCR1620 batteries (included)
- LED lights up automatically when opened

| Code   | Magnification | Lens diameter (ØD) |
|--------|---------------|--------------------|
| 7514-1 | 2.5X          | Ø45mm              |