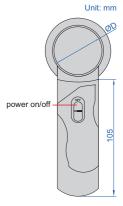

#### **MAGNIFIER WITH ILLUMINATION**

■ With 4 white LED, three levels brightness adjustment
Charging port: Type-C

| 85 | 85 | Ø0<br>—switch |
|----|----|---------------|
| 90 |    |               |

| Code   | Magnification | Lens<br>diameter (ØD) |
|--------|---------------|-----------------------|
| 7528-3 | 3X            | Ø70mm                 |

Unit: mm