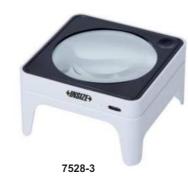

#### **MAGNIFIER WITH ILLUMINATION**

■ With 4 white LED, three levels brightness adjustment
Charging port: Type-C

| 85 | 85 | Ø0<br>—switch |
|----|----|---------------|
| 90 |    |               |

| Code   | Magnification | Lens<br>diameter (ØD) |
|--------|---------------|-----------------------|
| 7528-3 | 3X            | Ø70mm                 |