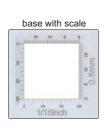

### **MEASURING MAGNIFIERS (WITH ILLUMINATION)**

7527-D1

- Base with scale
- With 5 white LED and 5 UV LED
- Charging port: Type-CWork for 1.5h after fully charged

base with scale 7527-D1 7527-D2 7527-D1B

#### scale of **7527-D2** (0-5mm graduation: 0.1mm, 5-10mm graduation: 0.5mm)