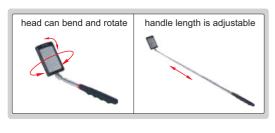

#### TELESCOPING INSPECTION MIRROR (WITH ILLUMINATION)

- Inspect hidden areas
- Head can bend and rotate
- Telescoping handle, made of stainless steel
- With two CR2032 batteries

| Code   | Size of mirror | Length    |
|--------|----------------|-----------|
| 7162-1 | 65×42mm        | 285~875mm |