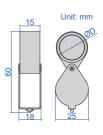

#### **MAGNIFIER WITH ILLUMINATION**

Glass lens

24

- Powered by 3xAG7 batteries
- 3 pcs LED and 3 pcs UV
- Base with scale, graduation: 0.5mm, 1/16"

| Code    | Magnification | Lens diameter (ØD) | L    | Н    | W    |
|---------|---------------|--------------------|------|------|------|
| 7524-10 | 10X           | Ø30mm              | 60mm | 50mm | 56mm |

Unit: mm