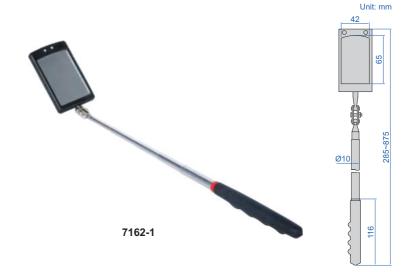

#### TELESCOPING INSPECTION MIRROR (WITH ILLUMINATION)

- Inspect hidden areas
- Head can bend and rotate
- Telescoping handle, made of stainless steel
- With two CR2032 batteries

| Code   | Size of mirror | Length    |
|--------|----------------|-----------|
| 7162-1 | 65×42mm        | 285~875mm |