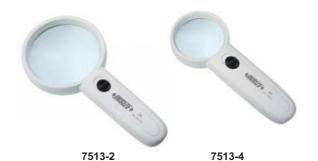

#### **MAGNIFIERS WITH ILLUMINATION**

- Glass lens
- Powered by 3xAAA batteries (included)

| Code   | Magnification | Lens<br>diameter (ØD) | L     | h    |
|--------|---------------|-----------------------|-------|------|
| 7513-2 | 2X            | Ø75mm                 | 170mm | 90mm |
| 7513-4 | 4X            | Ø50mm                 | 145mm | 90mm |