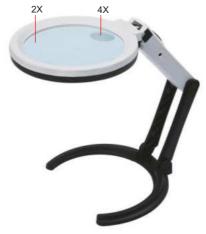

# **CODE 7516-5D**

■ LED illumination, working life 20000h

Illumination

**Power supply** 

power: 6W, illumination: 550lm power adapter 12V, 1A

#### **SPECIFICATION**

| Magnification | 2.25X                          |
|---------------|--------------------------------|
| Diopter       | 5D                             |
| Lens diameter | Ø122mm                         |
| Illumination  | power: 7W, illumination: 420lm |
| Power supply  | 100~240V, 50~60Hz              |