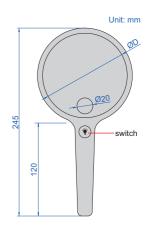

#### **MAGNIFIER WITH ILLUMINATION**

■ With 4 white LED, three levels brightness adjustment
Charging port: Type-C

| 85 | 85 | Ø0<br>—switch |
|----|----|---------------|
| 90 |    |               |

| Code   | Magnification | Lens<br>diameter (ØD) |
|--------|---------------|-----------------------|
| 7528-3 | 3X            | Ø70mm                 |

Unit: mm