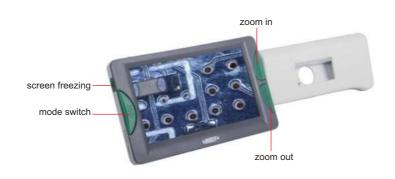

## DIGITAL MAGNIFIER CODE 7525-D4

- 720P60 camera
- Auto focus
- With screen freezing function
- 26 color modes can be switched to meet the needs of different people
- Port to TV
- Automatic shutdown after 3 minutes

#### **SPECIFICATION**

| Screen size              | 4.3 inch                                                                                                                                                                                                                                                                                                                                                                                                                           |  |
|--------------------------|------------------------------------------------------------------------------------------------------------------------------------------------------------------------------------------------------------------------------------------------------------------------------------------------------------------------------------------------------------------------------------------------------------------------------------|--|
| Screen resolution        | 480×272                                                                                                                                                                                                                                                                                                                                                                                                                            |  |
| Magnification            | 2X-32X                                                                                                                                                                                                                                                                                                                                                                                                                             |  |
| Pixel                    | 8M                                                                                                                                                                                                                                                                                                                                                                                                                                 |  |
| Focus                    | manual/automatic                                                                                                                                                                                                                                                                                                                                                                                                                   |  |
| Color mode<br>(26 modes) | color mode, color enhancement mode, negative mode, monochrome mode, black on white, white on black, blue on white, white on blue, yellow on black, black on yellow, yellow on blue, blue on yellow, green on white, white on green, orange on white, white on orange, red on black, black on red, orange on black, black on orange, yellow on green, green on yellow, red on white, white on red, yellow on white, white on yellow |  |
| Output                   | TV                                                                                                                                                                                                                                                                                                                                                                                                                                 |  |
| Charging port            | Type-C                                                                                                                                                                                                                                                                                                                                                                                                                             |  |
| Lithium battery          | 1600mAH (for 4 hours working)                                                                                                                                                                                                                                                                                                                                                                                                      |  |
| Dimension (LxWxH)        | 123×39×76mm (when the handle is folded)                                                                                                                                                                                                                                                                                                                                                                                            |  |
| Weight                   | 210g                                                                                                                                                                                                                                                                                                                                                                                                                               |  |