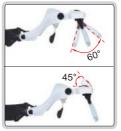

adjustable holder angle

adjustable lens and LED angle

moveable lens for focus

interchangeable lenses

2 pcs LED