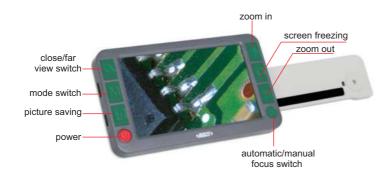

## DIGITAL MAGNIFIER CODE 7525-D4

- 720P60 camera
- Auto focus
- With screen freezing function
- 26 color modes can be switched to meet the needs of different people
- Port to TV
- Automatic shutdown after 3 minutes