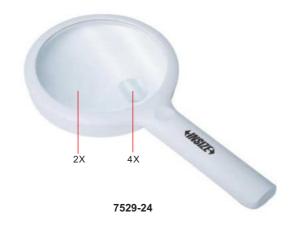

#### **MAGNIFIER WITH ILLUMINATION**

- Resin lens
- With 20 white LED, three levels brightness adjustment
- Charging port: Type-C

| Code    | Magnification | Lens<br>diameter (ØD) |
|---------|---------------|-----------------------|
| 7529-24 | 2X/4X         | Ø105mm                |