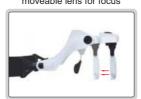

adjustable holder angle

adjustable lens and LED angle

moveable lens for focus

interchangeable lenses

2 pcs LED