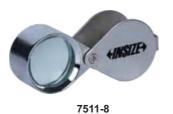

#### **FOLDING MAGNIFIER**

Glass lens

#### FOLDING MAGNIFIER WITH ILLUMINATION

■ Resin lens

 Powered by 3xLR927 batteries (included)

| Code    | Magnification | Lens diameter (ØD) |
|---------|---------------|--------------------|
| 7515-10 | 10X           | Ø21mm              |

#### FOLDING MAGNIFIER WITH ILLUMINATION

- Resin lens
- Powered by 2xCR1620 batteries (included)
- LED lights up automatically when opened

| Code   | Magnification | Lens diameter (ØD) |
|--------|---------------|--------------------|
| 7514-1 | 2.5X          | Ø45mm              |