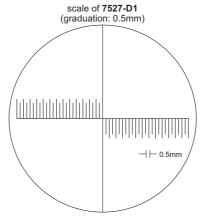

### **MEASURING MAGNIFIERS (WITH ILLUMINATION)**

7527-D1

- Base with scale
- With 5 white LED and 5 UV LED
- Charging port: Type-CWork for 1.5h after fully charged

base with scale 7527-D1 7527-D2 7527-D1B

| Code     | Magnification | Lens diameter (ØD) |
|----------|---------------|--------------------|
| 7527-D1  | 10X           | Ø30mm              |
| 7527-D2  | 10X           | Ø30mm              |
| 7527-D1B | 10X           | Ø30mm              |