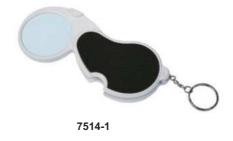

#### FOLDING MAGNIFIER WITH ILLUMINATION

- Resin lens
- Powered by 2xCR1620 batteries (included)
- LED lights up automatically when opened

| Code   | Magnification | Lens diameter (ØD) |
|--------|---------------|--------------------|
| 7514-1 | 2.5X          | Ø45mm              |